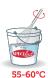

## MIXING INSTRUCTIONS

#### Bucket feeding plan - milk replacer

|          |       | 2 meals per day<br>140g / litre of water                                                        |                          |                 | 1 meal per day from week 3<br>220g / litre of water |                   |                          |                 |
|----------|-------|-------------------------------------------------------------------------------------------------|--------------------------|-----------------|-----------------------------------------------------|-------------------|--------------------------|-----------------|
|          |       | Water<br>L / meal                                                                               | Serval feed<br>kg / meal | Powder<br>total |                                                     | Water<br>L / meal | Serval feed<br>kg / meal | Powder<br>total |
| <u>~</u> | 1+2+3 | Colostrum : 2 litres per meal or colostrum replacer in case of mother's colostrum insufficiency |                          |                 |                                                     |                   |                          |                 |
| Ď        | 4     | 2.0                                                                                             | 0.280                    | -               |                                                     | 2 (x2)            | 0.280 (x2)               | -               |
|          | 1     | 2.0                                                                                             | 0.280                    | 2               |                                                     | 2 (x2)            | 0.280 (x2)               | 2               |
|          | 2     | 2.5                                                                                             | 0.350                    | 7               |                                                     | 3 (x2)            | 0.420 (x2)               | 8               |
|          | 3     | 2.5                                                                                             | 0.350                    | 12              |                                                     | 3.5               | 0.770                    | 13              |
|          | 4     | 3.0                                                                                             | 0.420                    | 18              |                                                     | 4.0               | 0.880                    | 19              |
| Week     | 5     | 3.0                                                                                             | 0.420                    | 23              |                                                     | 4.0               | 0.880                    | 25              |
| \$       | 6     | 3.0                                                                                             | 0.420                    | 29              |                                                     | 4.0               | 0.880                    | 32              |
|          | 7     | 3.0                                                                                             | 0.420                    | 35              |                                                     | 4.0               | 0.880                    | 38              |
|          | 8     | 3.0                                                                                             | 0.420                    | 41              |                                                     | 3.0               | 0.660                    | 42              |
|          | 9     | 2.0                                                                                             | 0.280                    | 45              |                                                     | 2.0               | 0.440                    | 45              |
|          | 10    | Weaning - concentrate consumption > 2kg / day                                                   |                          |                 |                                                     |                   |                          |                 |