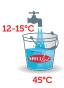

## MIXING INSTRUCTIONS

#### Bucket feeding plan - milk replacer

|          |       | 2 meals per day<br>140g / litre of water                                                        |                          |                 | 1 meal per day from week 3<br>220g / litre of water |                   |                          |                 |
|----------|-------|-------------------------------------------------------------------------------------------------|--------------------------|-----------------|-----------------------------------------------------|-------------------|--------------------------|-----------------|
|          |       | Water<br>L / meal                                                                               | Serval feed<br>kg / meal | Powder<br>total |                                                     | Water<br>L / meal | Serval feed<br>kg / meal | Powder<br>total |
| <u>~</u> | 1+2+3 | Colostrum : 2 litres per meal or colostrum replacer in case of mother's colostrum insufficiency |                          |                 |                                                     |                   |                          |                 |
| Ď        | 4     | 2.0                                                                                             | 0.280                    | -               |                                                     | 2 (x2)            | 0.280 (x2)               | -               |
|          | 1     | 2.0                                                                                             | 0.280                    | 2               |                                                     | 2 (x2)            | 0.280 (x2)               | 2               |
|          | 2     | 2.5                                                                                             | 0.350                    | 7               |                                                     | 3 (x2)            | 0.420 (x2)               | 8               |
|          | 3     | 2.5                                                                                             | 0.350                    | 12              |                                                     | 3.5               | 0.770                    | 13              |
|          | 4     | 3.0                                                                                             | 0.420                    | 18              |                                                     | 4.0               | 0.880                    | 19              |
| Week     | 5     | 3.0                                                                                             | 0.420                    | 23              |                                                     | 4.0               | 0.880                    | 25              |
| \$       | 6     | 3.0                                                                                             | 0.420                    | 29              |                                                     | 4.0               | 0.880                    | 32              |
|          | 7     | 3.0                                                                                             | 0.420                    | 35              |                                                     | 4.0               | 0.880                    | 38              |
|          | 8     | 3.0                                                                                             | 0.420                    | 41              |                                                     | 3.0               | 0.660                    | 42              |
|          | 9     | 2.0                                                                                             | 0.280                    | 45              |                                                     | 2.0               | 0.440                    | 45              |
|          | 10    | Weaning - concentrate consumption > 2kg / day                                                   |                          |                 |                                                     |                   |                          |                 |